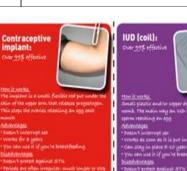

## Key vocabulary:

series of incidents of controlling, coercive, threatening, degrading and violent behaviour. Coercive behaviour - Pattern of acts of assault, threats, humiliation and intimidation Pornography – Printed or visual material containing the explicit description or display of sexual organs intended to stimulate sexual excitement Fertility - Natural capability to produce offspring Miscarriage – When a baby dies in the uterus during pregnancy Contraception - Deliberate use of something to prevent pregnancy