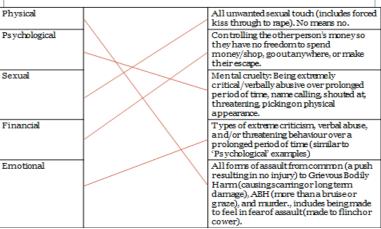

dies in the uterus during pregnancy Contraception - Deliberate use of something to prevent pregnancy

Domestic Abuse - An incident or

#### Key statistics relating to young people's viewing of pornography

- Over half (53%) of the 11-16 year olds surveyed by the NSPCC reported that they had been exposed to online pornography
- Viewing pornography appears to increase with age. Children first view it between 10 and 17 years old
- Accidentally seeing pornography is more common than deliberately
- Boys are more likely to access pornography than girls
- Boys generally view pornography more positively and say they access it mainly out of curiosity
- Girls have more negative attitudes about pornography and say it is
- Girls feel more uncomfortable than boys when viewing pornography

### Answers



Life





Selling pornography a shop to under 18s?

under 18s access to pornographic content? Legal

pornography which

Watching pornography which contains adults (over 18s)?

Watching pornography which contains children (under 18s)?

age of 18?

Producing homemade

pornography under the

showing a child (under 18) pornography?

A child (under 18) showing another child pornography?

| or |  | <b>Illegal</b> |  |
|----|--|----------------|--|
|    |  |                |  |

|          | <b>⊘</b> Illegal      | Legal            |
|----------|-----------------------|------------------|
| lo watch | Watching lots of norm | Porn can lead no |

| 1 | long-term or permanent damage (scarring or disability)                                                         | Imprisonment<br>Minimum 15 years