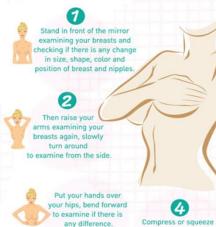

# Breast Self Examination (BSE) made easy!

Remember - Breast Cancer can be cured if detected early.

4

nipple to look for any unusual nipple discharge; (blood, pus or clear fluid) expressed.

Once finished examining in

a standing position,

turn to a lying position.

Perform the same way as with

a standing position.

Starting from collarbone

downward, use the left hand to feel

the right breast using index finger,

middle finger and ring finger

patting on the skin slowly and start pressing harder until you can feel your ribs. Feel around the breast is recommended. Moving three fingers up and down.

The important thing is to feel from the

base to underarm,

repeat for another side.

Circular Motion

Step 2: Move around the breast in a circular motion with the fingertips. You can perform this in either an up and down method, a circular or a wedge pattern, but try to be consistent using the same method each time. In addition, check the nipple area for any discharge. Complete on both Step 3: You can also examine your breasts lying down. To do so, place a pillow under your right shoulder and bend your right arm over your head. Then, with the fingertips on your left hand, begin checking by pressing all areas of the breast and armpit. Once completed on the right, move the pillow to under your left shoulder and repeat the same pro**SELF EXAMINATION FOR MEN BREAST CANCER** 

Step 1: Begin by standing in front of a mirror with your arms on your hips to tighten your chest muscles and inspect yourself. Watch for any changes such as dimpling, swelling and areas around the nipple or if the nipple becomes inverted. Raise your arms above your head and continue to examine your breast and arm pit areas