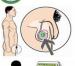

Note: Only 1/10 of any symptoms end up being cancer but it is better to get it checked just in case as early detections and treatment is

A common cancer for men aged 15 to 45 is

balls at least once a

Cancer of the balls is easier to treat if you find

It is best to check your balls when you are warm and standing up. This could be after a bath or

what is normal for you.

To check your balls, cup your hand under them to feel how heavy they are.

Then carefully check for any lumps or changes in size. Roll each ball between your finger and thumb.

They should be almost the same size and weight.