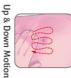

patting on the skin slowly and start pressing harder until you can feel your ribs. Feel around the breast is recommended. Moving three fingers up and down.

The important thing is to feel from the

base to underarm,

repeat for another side.

Circular Motion

Step 2: Move around the breast in a circular motion with the fingertips. You can perform this in either an up and down method, a circular or a wedge pattern, but try to be consistent using the same method each time. In addition, check the nipple area for any discharge. Complete on both Step 3: You can also examine your breasts lying down. To do so, place a pillow under your right shoulder and bend your right arm over your head. Then, with the fingertips on your left hand, begin checking by pressing all areas of the breast and armpit. Once completed on the right, move the pillow to under your left shoulder and repeat the same pro**SELF EXAMINATION FOR MEN BREAST CANCER** 