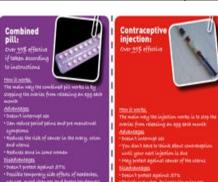

s then used in the IUI or IVF process.

This stands for 'in glass' It is often an expensive treatment and there are different types. Basically it is where the eggs are taken out of the woman in a medical procedure and mixed with the sperm in a petri dish. Once the eggs are fertilised they are put back into the woman. Sometimes the woman can be given drugs to stimulate egg production.

This is where another woman carries the baby for a person/couple and when it is born give it to the person/couple. It is legal in the UK but surrogates are not paid. Sometimes the egg and sperm can be from the couple that cannot conceive or the surrogate may use her own eggs.

This is where the sperm used is from a donor. The sperm is then used in the IUI or IVF process. Sperm donors in the UK are not paid.









## **PSHE** Year 10 Summer 2: RSE

| Sign/Symptom                                | Yes – This may be a sign of possible cancer | No – This is not a sign of possible cancer |
|---------------------------------------------|---------------------------------------------|--------------------------------------------|
| Swelling of the breast                      | X                                           |                                            |
| Skin dimpling (like an orange skin)         | X                                           |                                            |
| Lump around the collar bone                 | X                                           |                                            |
| Breast pain                                 | X