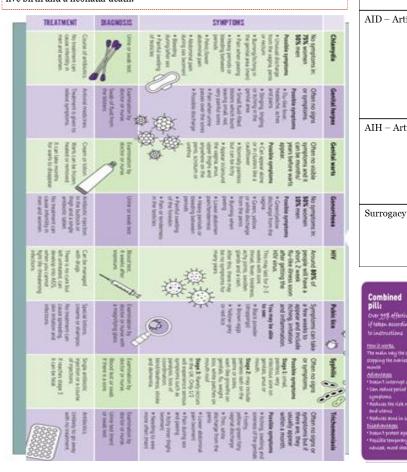

IVF – In vitro fertilisation

This proce into the we taken out)

IUI – Intrauterine insemination

This is who husband. IUI or IVF

AID – Artificial insemination by donor

This stand expensive different to eggs are tamedical properties of the endical pr

This process involves sperm being placed into the woman's womb. (the eggs are not taken out)  ${}^{\prime}$ 

This is where the sperm used is from the husband. The sperm is then used in the IUI or IVF process.

This stands for 'in glass' It is often an expensive treatment and there are different types. Basically it is where the eggs are taken out of the woman in a medical procedure and mixed with the sperm in a petri dish. Once the eggs are fertilised they are put back into the woman. Sometimes the woman can be given drugs to stimulate egg production.

This is where another woman carries the baby for a person/couple and when it is born give it to the person/couple. It is legal in the UK but surrogates are not paid. Sometimes the egg and sperm can be from the couple that cannot conceive or the surrogate may use her own eggs.

This is where the sperm used is from a donor. The sperm is then used in the IUI or IVF process. Sperm donors in the UK are not paid.