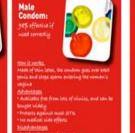

then used in the IUI or IVF process.

This stands for 'in glass' It is often an expensive treatment and there are different types. Basically it is where the eggs are taken out of the woman in a medical procedure and mixed with the sperm in a petri dish. Once the eggs are fertilised they are put back into the woman. Sometimes the woman can be given drugs to stimulate egg production.

This is where another woman carries the baby for a person/couple and when it is born give it to the person/couple. It is legal in the UK but surrogates are not paid. Sometimes the egg and sperm can be from the couple that cannot conceive or the surrogate may use her own eggs.

This is where the sperm used is from a donor. The sperm is then used in the IUI or IVF process. Sperm donors in the UK are not paid.









## **PSHE** Year 10 Summer 2: RSE

| Sign/Symptom                                | Yes – This may be a sign of possible cancer | No – This is not a sign of possible cancer |
|---------------------------------------------|---------------------------------------------|--------------------------------------------|
| Swelling of the breast                      | X                                           |                                            |
| Skin dimpling (like an orange skin)         | X                                           |                                            |
| Lump around the collar bone                 | X                                           |                                            |
| Breast pain                                 | X