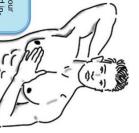

It is best to check your balls when you are warm and standing up. This could be after a bath or

what is normal for you.

To check your balls, cup your hand under them to feel how heavy they are.

Then carefully check for any lumps or changes in size. Roll each ball between your finger and thumb.

They should be almost the same size and weight.