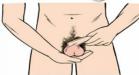

Note: Only 1/10 of any symptoms end up being cancer but it is better to get it checked just in case as early detections and treatment is

A common cancer for men aged 15 to 45 is

balls at least once a

Cancer of the balls is easier to treat if you find

It is best to check your balls when you are warm and standing up. This could be after a bath or

what is normal for you.

To check your balls, cup your hand under them to feel how heavy they are.

Then carefully check for any lumps or changes in size. Roll each ball between your finger and thumb.

They should be almost the same size and weight.