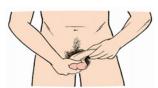

Note: Only 1/10 of any symptoms end up being cancer but it is better to get it checked just in case as early detections and treatment is

A common cancer for men aged 15 to 45 is

balls at least once a

Cancer of the balls is easier to treat if you find

It is best to check your balls when you are warm and standing up. This could be after a bath or

what is normal for you.

To check your balls, cup your hand under them to feel how heavy they are.

Then carefully check for any lumps or changes in size. Roll each ball between your finger and thumb.

They should be almost the same size and weight.