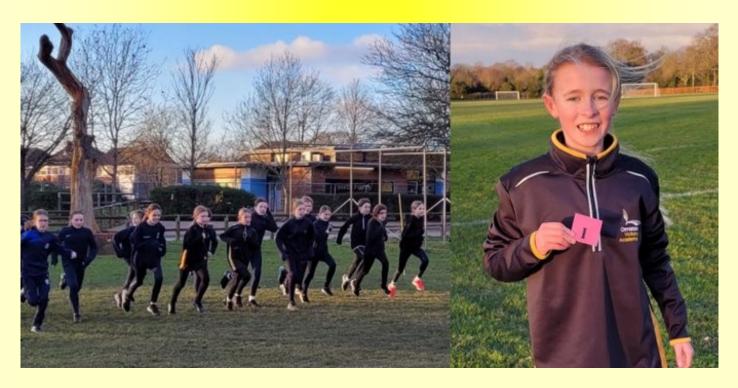

Our awesome cross country team who raced at Thorpe this week.
Well done to Daniel, Hayden, Ruby and Lola who qualified for the County race next
week and especially Lola who came first!

Another super Snow Tubing Trip with our lovely Year 7s in glorious winter weather!