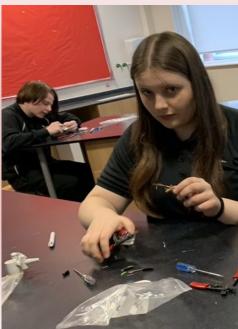

#### **Student News @ Victory**

Year 8 Scientists doing a great job wiring plugs!

So great to see our Matthew meeting Lady Dannatt, Lord Lieutenant, last week as part Nelsonspirit leadership programme. We are very proud!