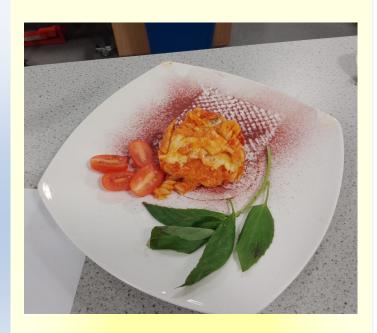

Well done to Oliver in Year 10 for creating this beautiful creamy chicken and pasta bake!