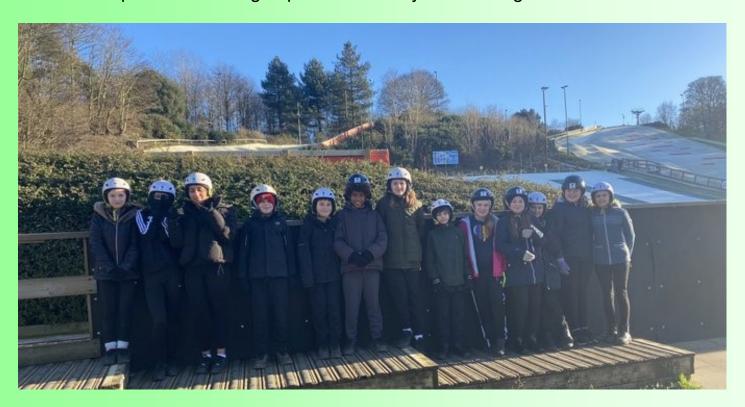

Our awesome cross country team who raced at Thorpe this week.
Well done to Daniel, Hayden, Ruby and Lola who qualified for the County race next
week and especially Lola who came first!

Another super Snow Tubing Trip with our lovely Year 7s in glorious winter weather!