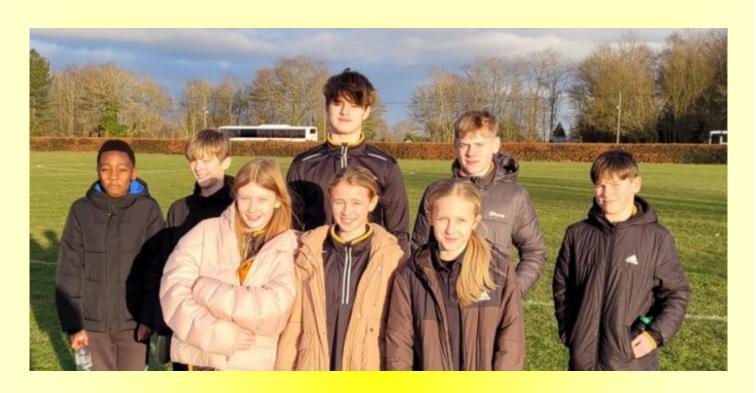

Our awesome cross country team who raced at Thorpe this week.
Well done to Daniel, Hayden, Ruby and Lola who qualified for the County race next
week and especially Lola who came first!

Another super Snow Tubing Trip with our lovely Year 7s in glorious winter weather!