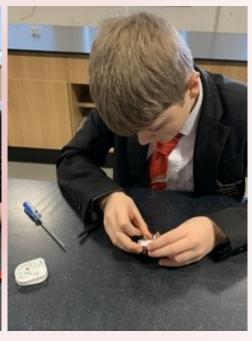

#### **Student News @ Victory**

Year 8 Scientists doing a great job wiring plugs!

So great to see our Matthew meeting Lady Dannatt, Lord Lieutenant, last week as part Nelsonspirit leadership programme. We are very proud!